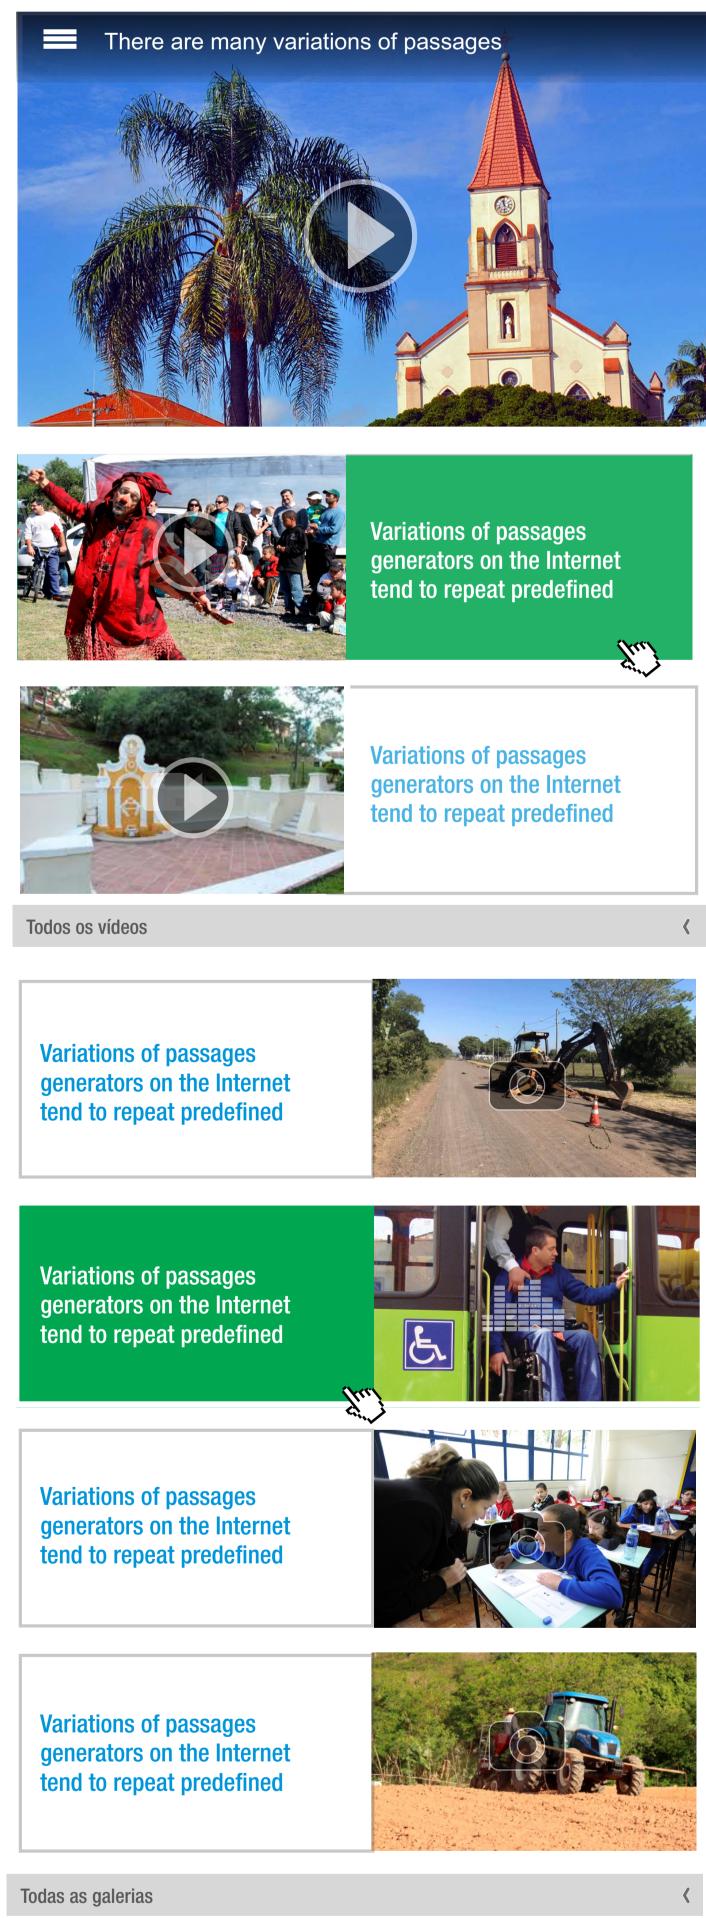

### SAP em fotos, vídeos e áudios

There are many variations of passages of Lorem Ipsum available, but the majority have suffered alteration in Vacinação some form, by em Santo Antônio da Patrulha Quem deve 20 tomar a vacina Horário de vacinação G nos postos Lista de postos de vacinação Lista de postos - AND de vacinação