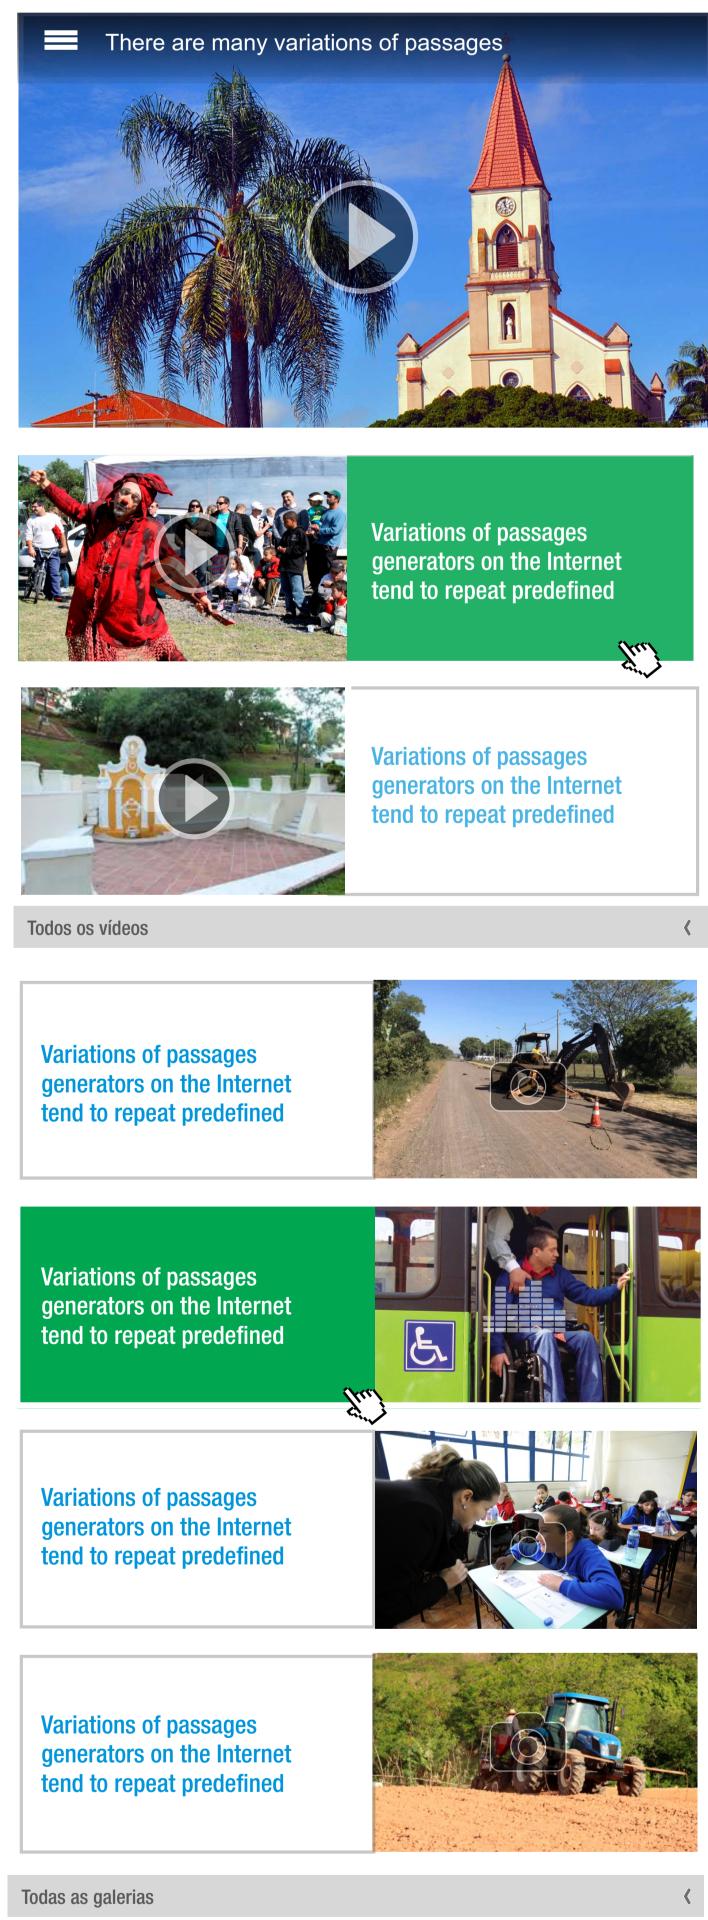

### SAP em fotos, vídeos e áudios

There are many variations of passages of Lorem lpsum available, but the majority have suffered alteration in Vacinação some form, by em Santo Antônio da Patrulha Quem deve 20 tomar a vacina Horário de vacinação G nos postos Lista de postos de vacinação Lista de postos ALL AND de vacinação